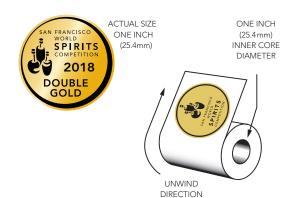

## ORDER FORM

Stickers are one inch in diameter, printed with black ink on metallic foil. Stickers are printed 1,000 per roll, and must be ordered by the roll.

The price of \$60 per roll includes free standard domestic shipping. Please note the illustration showing unwind direction and core diameter, and confirm that it is compatible with your bottle labeling equipment. If your requirements differ, or to inquire about international shipping charges and duties, please call the Competition office at +1 (415) 345-9000 or send an e-mail to *info@sfspiritscomp.com*.